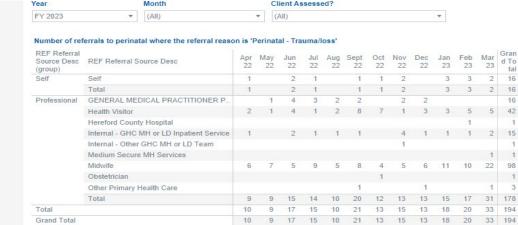

Number of post-partum referrals to the Gloucestershire Birth Anxiety and Trauma Service (or its previous incarnation as the Maternal Mental Health Service) broken down by referral source (self or professional) and by month since Jan 2021.

- This data gives the total number of referrals and the source but does not differentiate between antenatal and postnatal or whether the concern is Birth Anxiety, Birth Trauma or Perinatal Loss.

| <b>Year</b> FY 2024 ▼                                  |                                           | Month (All)                  |           |           | lient A   | sess      |           |            |           |           |           |           |           |           |              |
|--------------------------------------------------------|-------------------------------------------|------------------------------|-----------|-----------|-----------|-----------|-----------|------------|-----------|-----------|-----------|-----------|-----------|-----------|--------------|
|                                                        |                                           |                              |           |           | (All)     |           |           |            |           |           |           |           |           |           |              |
| Number of ref                                          | errals to perina                          | tal where the referral reaso | on is 'F  | Perina    | tal - Tra | uma/l     | oss'      |            |           |           |           |           |           |           |              |
| REF Referral<br>Source Desc REF Referral So<br>(group) |                                           | Source Desc                  | Apr<br>23 | May<br>23 | Jun<br>23 | Jul<br>23 | Aug<br>23 | Sept<br>23 | Oct<br>23 | Nov<br>23 | Dec<br>23 | Jan<br>24 | Feb<br>24 | Mar<br>24 | Gran<br>d To |
| Self                                                   | Self                                      |                              |           | 8         | 1         | 5         | 8         | 5          | 7         | 7         | 6         | 5         | 12        | 5         | 69           |
|                                                        | Total                                     |                              |           | 8         | 1         | 5         | 8         | 5          | 7         | 7         | 6         | 5         | 12        | 5         | 69           |
| Professional                                           | GENERAL MEDICAL PRACTITIONER P            |                              |           |           | 2         | 1         | 1         |            | 1         |           | 1         | 1         |           | 2         | 9            |
|                                                        | Health Visitor                            |                              | 3         | 4         | 1         | 2         | 5         | .1         | 4         | 1         | 3         | 2         |           | 2         | 28           |
|                                                        | Internal - GHC MH or LD Inpatient Service |                              |           |           | 2         | 1         | 1         |            |           |           |           |           |           |           | 4            |
|                                                        | Midwife                                   |                              | 17        | 9         | 11        | 15        | 12        | 13         | 16        | 14        | 8         | 26        | 12        | 16        | 169          |
|                                                        | Obstetrician                              |                              | 4         | 1         | 1         | 2         |           | 3          |           |           |           | 2         |           |           | 13           |
|                                                        | Other Primary                             | Health Care                  |           | 2         | 1         |           |           |            | 1         | 1         | 2         |           |           |           | 7            |
|                                                        | Total                                     |                              | 24        | 16        | 18        | 21        | 19        | 17         | 22        | 16        | 14        | 31        | 12        | 20        | 230          |
| Total                                                  |                                           |                              | 24        | 24        | 19        | 26        | 27        | 22         | 29        | 23        | 20        | 36        | 24        | 25        | 299          |
| Grand Total                                            |                                           | 24                           | 24        | 19        | 26        | 27        | 22        | 29         | 23        | 20        | 36        | 24        | 25        | 299       |              |