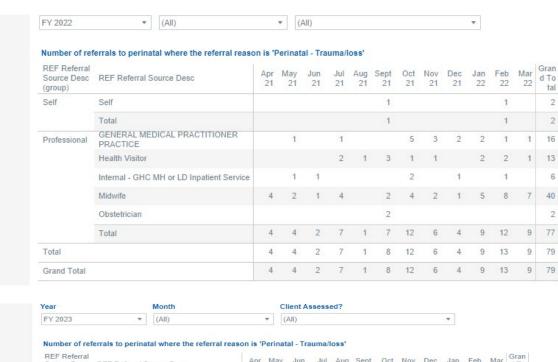

Number of post-partum referrals to the Gloucestershire Birth Anxiety and Trauma Service (or its previous incarnation as the Maternal Mental Health Service) broken down by referral source (self or professional) and by month since Jan 2021.

- This data gives the total number of referrals and the source but does not differentiate between antenatal and postnatal or whether the concern is Birth Anxiety, Birth Trauma or Perinatal Loss.

| <b>Year</b> FY 2024 ▼                                  |                                           | Month (All)                  |           |           | lient A   | sess      |           |            |           |           |           |           |           |           |              |
|--------------------------------------------------------|-------------------------------------------|------------------------------|-----------|-----------|-----------|-----------|-----------|------------|-----------|-----------|-----------|-----------|-----------|-----------|--------------|
|                                                        |                                           |                              |           |           | (All)     |           |           |            |           |           |           |           |           |           |              |
| Number of ref                                          | errals to perina                          | tal where the referral reaso | on is 'F  | Perina    | tal - Tra | uma/l     | oss'      |            |           |           |           |           |           |           |              |
| REF Referral<br>Source Desc REF Referral So<br>(group) |                                           | Source Desc                  | Apr<br>23 | May<br>23 | Jun<br>23 | Jul<br>23 | Aug<br>23 | Sept<br>23 | Oct<br>23 | Nov<br>23 | Dec<br>23 | Jan<br>24 | Feb<br>24 | Mar<br>24 | Gran<br>d To |
| Self                                                   | Self                                      |                              |           | 8         | 1         | 5         | 8         | 5          | 7         | 7         | 6         | 5         | 12        | 5         | 69           |
|                                                        | Total                                     |                              |           | 8         | 1         | 5         | 8         | 5          | 7         | 7         | 6         | 5         | 12        | 5         | 69           |
| Professional                                           | GENERAL MEDICAL PRACTITIONER P            |                              |           |           | 2         | 1         | 1         |            | 1         |           | 1         | 1         |           | 2         | 9            |
|                                                        | Health Visitor                            |                              | 3         | 4         | 1         | 2         | 5         | .1         | 4         | 1         | 3         | 2         |           | 2         | 28           |
|                                                        | Internal - GHC MH or LD Inpatient Service |                              |           |           | 2         | 1         | 1         |            |           |           |           |           |           |           | 4            |
|                                                        | Midwife                                   |                              | 17        | 9         | 11        | 15        | 12        | 13         | 16        | 14        | 8         | 26        | 12        | 16        | 169          |
|                                                        | Obstetrician                              |                              | 4         | 1         | 1         | 2         |           | 3          |           |           |           | 2         |           |           | 13           |
|                                                        | Other Primary                             | Health Care                  |           | 2         | 1         |           |           |            | 1         | 1         | 2         |           |           |           | 7            |
|                                                        | Total                                     |                              | 24        | 16        | 18        | 21        | 19        | 17         | 22        | 16        | 14        | 31        | 12        | 20        | 230          |
| Total                                                  |                                           |                              | 24        | 24        | 19        | 26        | 27        | 22         | 29        | 23        | 20        | 36        | 24        | 25        | 299          |
| Grand Total                                            |                                           | 24                           | 24        | 19        | 26        | 27        | 22        | 29         | 23        | 20        | 36        | 24        | 25        | 299       |              |